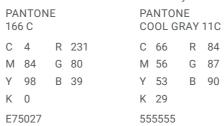

#### CORE **COLORS**

166 C

K 0

| VN               | VMA Orange |   |     |  |  |  |
|------------------|------------|---|-----|--|--|--|
| PANTONE<br>158 C |            |   |     |  |  |  |
| С                | 0          | R | 245 |  |  |  |
| М                | 66         | G | 126 |  |  |  |
| Υ                | 99         | В | 37  |  |  |  |
| K 0              |            |   |     |  |  |  |
| F57E25           |            |   |     |  |  |  |