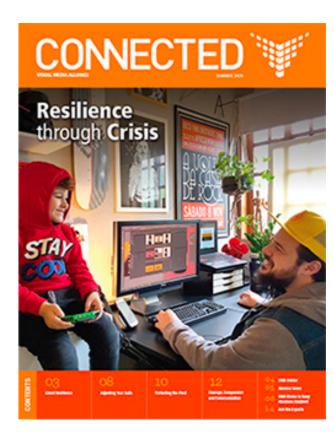

# **Connected Cover Graphics**

#### **Cover Guidelines**

- Must be interesting and relevant to the issues' theme, usually showcasing a VMA member or their project(s).
- · Ideally have a pop of VMA Orange or VMA Red.
- People can be looking at the camera, per traditional magazine covers, but not too staged to look fake.
- Show the environment (eg. their office or plant, other workers, a chicken, etc.)
- Text display option for cover title can be white over image with a slight drop shadow. Background has to be blurred or close to solid color.
- Image must have a specific focal point and not cluttered.