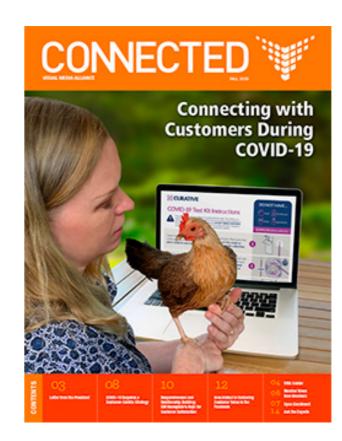

# **Connected Cover Graphics**

#### **Cover Guidelines**

- Must be interesting and relevant to the issues' theme, usually showcasing a VMA member or their project(s).
- · Ideally have a pop of VMA Orange or VMA Red.
- People can be looking at the camera, per traditional magazine covers, but not too staged to look fake.
- Show the environment (eg. their office or plant, other workers, a chicken, etc.)
- Text display option for cover title can be white over image with a slight drop shadow. Background has to be blurred or close to solid color.
- Image must have a specific focal point and not cluttered.