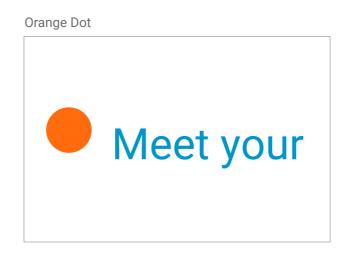

## **Primary**

- Orange Dot: Use sparingly to highlight something important. Must be VMA Orange or reversed.
- Interconnected circles: Good way to add the message of connection to the design. Must be VMA Orange or Neutral or reversed.