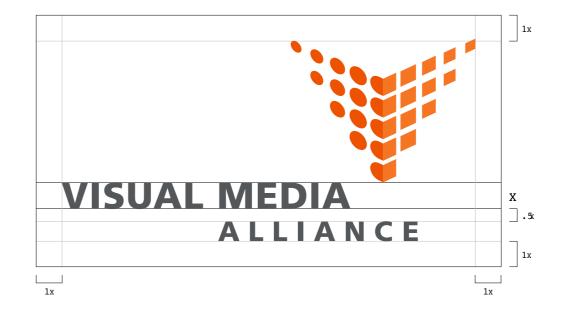

## **Logo Clearance**

Be sure to have the appropriate space clearance as shown in the diagram in order to ensure the logo is not crowded and has appropriate prominence.