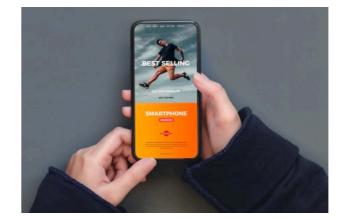

## **Digitally Manipulated**

- A great method to show product or screenshots using composited mock-up files
- · Make sure it does not look overly manipulated or with gimmicky special effects applied
- Be sure to pull from the VMA brand colors when possible
- Use similar rules those for "Products" in the previous section