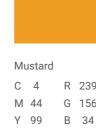

#### CORE **COLORS**

166 C

K 0

| VN               | VMA Orange |   |     |  |  |  |
|------------------|------------|---|-----|--|--|--|
| PANTONE<br>158 C |            |   |     |  |  |  |
| С                | 0          | R | 245 |  |  |  |
| М                | 66         | G | 126 |  |  |  |
| Υ                | 99         | В | 37  |  |  |  |
| K 0              |            |   |     |  |  |  |
| F57E25           |            |   |     |  |  |  |