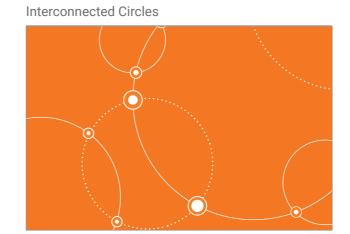

## **Primary**

- Orange Dot: Use sparingly to highlight something important. Must be VMA Orange or reversed.
- Interconnected circles: Good way to add the message of connection to the design. Must be VMA Orange or Neutral or reversed.